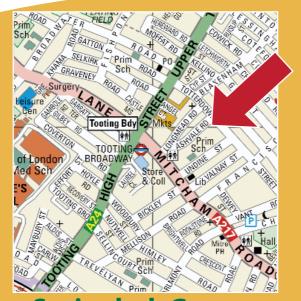

**MG Rover** 

Springbok Garage 110 Totterdown Street, Tooting Broadway, London SW17 8TA Tel: 020 8672 6904/7788 Fax: 020 8672 2353 Web: www.springbokgarage.co.uk